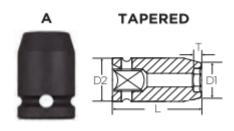

| SPECIFICATIONS |                 |
|----------------|-----------------|
| Diameter (D1)  | 12.8 mm         |
| Diameter (D2)  | 13 mm           |
| Length         | 25 mm           |
| Manufacturer   | Vega Industries |
| Opening        | 8 mm            |
| Style          | A               |