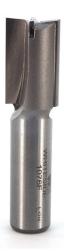

## Item #1076F, Whiteside Carbide-Tipped 1/2" Shank 5/8 x 1 Straight Bit - Carbide Boring Point \$31.42

Thank you for shopping with us!

Standard straight bit with a 1/2" shank for cutting dados, mortising, and more.

| SPECIFICATIONS               |                                   |
|------------------------------|-----------------------------------|
| Manufacturer                 | Whiteside Machine                 |
| Diameter                     | 5/8 in                            |
| Cut Height, Length, or Width | 1 in                              |
| Flute                        | 2                                 |
| Shank                        | 1/2 in                            |
| Overall Length               | 2 1/2 in                          |
| Usage/System                 | Special Use: Carbide Boring Point |