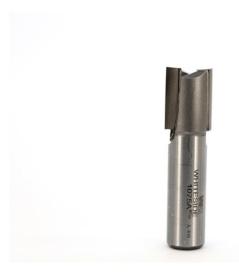

## Item #1075A, Whiteside Carbide-Tipped 1/2" Shank 19/32 x 3/4 Straight Bit - Plywood Dado \$23.27

Thank you for shopping with us! Standard straight bit with a 1/2" shank for cutting dados, mortising, and more.

| SPECIFICATIONS               |                           |
|------------------------------|---------------------------|
| Manufacturer                 | Whiteside Machine         |
| Diameter                     | 19/32 in                  |
| Cut Height, Length, or Width | 3/4 in                    |
| Flute                        | 2                         |
| Shank                        | 1/2 in                    |
| Overall Length               | 2 1/4 in                  |
| Usage/System                 | Special Use: Plywood Dado |