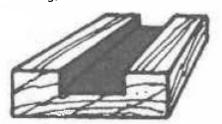

## Item #1075A, Whiteside Carbide-Tipped 1/2" Shank 19/32 x 3/4 Straight Bit - Plywood Dado \$23.27

Thank you for shopping with us! Standard straight bit with a 1/2" shank for cutting dados, mortising, and more.