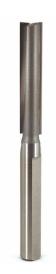

## Item #1073-03, Whiteside Carbide-Tipped 1/2" Flat on Shank 1/2 x 2 1/2 Straight Bit for Fiberglass & Wooden Doors \$44.97

Thank you for shopping with us!

Whiteside's Standard Straight bit is fine-tuned for cutting grooves, dados, mortising, and more. This traditional design is accompanied with a 1/2" flat shank and quality micro-grain carbide to last.

The 1073-03 is also a popular router bit in the door industry for cutting fiberglass and wooden doors. Flat on Shank.

| SPECIFICATIONS               |                   |
|------------------------------|-------------------|
| Manufacturer                 | Whiteside Machine |
| Diameter                     | 1/2 in            |
| Cut Height, Length, or Width | 2 1/2 in          |
| Flute                        | 2                 |
| Shank                        | 1/2 in            |
| Overall Length               | 5 1/2 in          |
| Usage/System                 |                   |