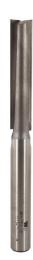

## Item #1073-01, Whiteside Carbide-Tipped 1/2" Shank 1/2 x 2 1/2 Straight Bit for Fiberglass & Wood Doors - Round Shank \$42.84

Thank you for shopping with us! Whiteside's Standard Straight bit is fine-tuned for cutting grooves, dados, mortising, and more. This traditional design is accompanied with a 1/2" shank and quality micro-grain carbide to last. The 1073-01 is also a popular router bit in the door industry for cutting fiberglass and wooden doors. Round Shank.

| SPECIFICATIONS               |                   |
|------------------------------|-------------------|
| Manufacturer                 | Whiteside Machine |
| Diameter                     | 1/2 in            |
| Cut Height, Length, or Width | 2 1/2 in          |
| Flute                        | 2                 |
| Shank                        | 1/2 in            |
| Overall Length               | 5 1/2 in          |
| Usage/System                 |                   |