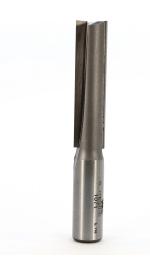

## Item #1071, Whiteside Carbide-Tipped 1/2"SH, 1/2"CD, 2"CL Straight Bit \$29.84

. Thank you for shopping with us! Standard straight bit with a 1/2" shank for

cutting dados, mortising, and more.

| SPECIFICATIONS               |                   |
|------------------------------|-------------------|
| Manufacturer                 | Whiteside Machine |
| Diameter                     | 1/2 in            |
| Cut Height, Length, or Width | 2 in              |
| Flute                        | 2                 |
| Shank                        | 1/2 in            |
| Overall Length               | 3 1/2 in          |
| Usage/System                 |                   |