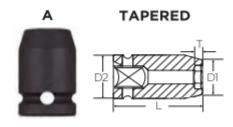

| SPECIFICATIONS |                 |
|----------------|-----------------|
| Diameter (D1)  | 11.6 mm         |
| Diameter (D2)  | 13 mm           |
| Length         | 25 mm           |
| Manufacturer   | Vega Industries |
| Opening        | 7 mm            |
| Style          | A               |