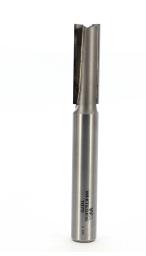

## Item #1070, Whiteside Carbide-Tipped 1/2"SH, 1/2"CD, 1-1/2"CL Straight Bit \$24.44

. Thank you for shopping with us! Standard straight bit with a 1/2" shank for

cutting dados, mortising, and more.

| SPECIFICATIONS               |                   |
|------------------------------|-------------------|
| Manufacturer                 | Whiteside Machine |
| Diameter                     | 1/2 in            |
| Cut Height, Length, or Width | 1 1/2 in          |
| Flute                        | 2                 |
| Shank                        | 1/2 in            |
| Overall Length               | 4 1/8 in          |
| Usage/System                 |                   |