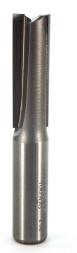

## Item #1069DS, Whiteside Carbide-Tipped 1/2" Shank 1/2 x 1 1/2 Straight Bit - Down Shear \$25.99

Thank you for shopping with us!

Standard straight bit with a 1/2" shank for cutting dados, mortising, and more.

| SPECIFICATIONS               |                        |
|------------------------------|------------------------|
| Manufacturer                 | Whiteside Machine      |
| Diameter                     | 1/2 in                 |
| Cut Height, Length, or Width | 1 1/2 in               |
| Flute                        | 2                      |
| Shank                        | 1/2 in                 |
| Overall Length               | 3 1/8 in               |
| Usage/System                 | Special Use: Downshear |