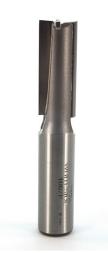

## Item #1067F, Whiteside Carbide-Tipped 1/2" Shank 1/2 x 1 1/4 Straight Bit - Carbide Boring Point \$29.33

Thank you for shopping with us!

Standard straight bit with a 1/2" shank for cutting dados, mortising, and more.

| SPECIFICATIONS               |                                   |
|------------------------------|-----------------------------------|
| Manufacturer                 | Whiteside Machine                 |
| Diameter                     | 1/2 in                            |
| Cut Height, Length, or Width | 1 1/4 in                          |
| Flute                        | 2                                 |
| Shank                        | 1/2 in                            |
| Overall Length               | 2 7/8 in                          |
| Usage/System                 | Special Use: Carbide Boring Point |