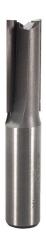

## Item #1067, Whiteside Carbide-Tipped 1/2" Shank 1/2 x 1 1/4 Straight Bit - Leigh® #160 \$20.12

Thank you for shopping with us!

Standard straight bit with a 1/2" shank for cutting dados, mortising, and more.

| SPECIFICATIONS               |                         |
|------------------------------|-------------------------|
| Manufacturer                 | Whiteside Machine       |
| Diameter                     | 1/2 in                  |
| Cut Height, Length, or Width | 1 1/4 in                |
| Flute                        | 2                       |
| Shank                        | 1/2 in                  |
| Overall Length               | 2 7/8 in                |
| Usage/System                 | Special Use: Leigh #160 |