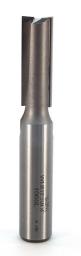

## Item #1065L, Whiteside Carbide-Tipped 1/2" Shank 7/16 x 1 1/4 Straight Bit - Leigh #150 \$22.27

Thank you for shopping with us!

Standard straight bit with a 1/2" shank for cutting dados, mortising, and more.

| SPECIFICATIONS               |                         |
|------------------------------|-------------------------|
| Manufacturer                 | Whiteside Machine       |
| Diameter                     | 1/2 in                  |
| Cut Height, Length, or Width | 2 1/8 in                |
| Flute                        | 2                       |
| Shank                        | 1/2 in                  |
| Overall Length               | 3 1/4 in                |
| Usage/System                 | Special Use: Leigh #150 |