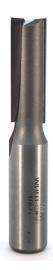

## Item #1065, Whiteside Carbide-Tipped 1/2" Shank 7/16 x 1 1/4 Straight Bit \$20.97

Thank you for shopping with us!

Standard straight bit with a 1/2" shank for cutting dados, mortising, and more.

| SPECIFICATIONS               |                   |
|------------------------------|-------------------|
| Manufacturer                 | Whiteside Machine |
| Diameter                     | 1/2 in            |
| Cut Height, Length, or Width | 2 1/8 in          |
| Flute                        | 2                 |
| Shank                        | 1/2 in            |
| Overall Length               | 2 7/8 in          |
| Usage/System                 |                   |