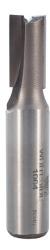

## Item #1064, Whiteside Carbide-Tipped 1/2" Shank 13/32 x 3/4 Straight Bit

Thank you for shopping with us!

Standard straight bit with a 1/2" shank for cutting dados, mortising, and more.

| SPECIFICATIONS               |                   |
|------------------------------|-------------------|
| Manufacturer                 | Whiteside Machine |
| Diameter                     | 13/32 in          |
| Cut Height, Length, or Width | 3/4 in            |
| Flute                        | 2                 |
| Shank                        | 1/2 in            |
| Overall Length               | 2 1/2 in          |
| Usage/System                 |                   |