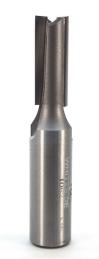

## Item #1062, Whiteside Carbide-Tipped 1/2" Shank 3/8 x 1 Straight Bit - Incra™ \$20.54

Thank you for shopping with us!

Standard straight bit with a 1/2" shank for cutting dados, mortising, and more.

| SPECIFICATIONS               |                   |
|------------------------------|-------------------|
| Manufacturer                 | Whiteside Machine |
| Diameter                     | 3/8 in            |
| Cut Height, Length, or Width | 1 in              |
| Flute                        | 2                 |
| Shank                        | 1/2 in            |
| Overall Length               | 2 5/8 in          |
| Usage/System                 | Special Use: Inca |