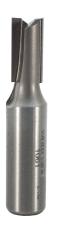

## Item #1061, Whiteside Carbide-Tipped 1/2"SH, 3/8"CD, 3/4"CL Straight Bit \$18.62

. Thank you for shopping with us! Standard straight bit with a 1/2" shank for

cutting dados, mortising, and more.

| SPECIFICATIONS               |                   |
|------------------------------|-------------------|
| Manufacturer                 | Whiteside Machine |
| Diameter                     | 3/8 in            |
| Cut Height, Length, or Width | 3/4 in            |
| Flute                        | 2                 |
| Shank                        | 1/2 in            |
| Overall Length               | 2 3/8 in          |
| Usage/System                 |                   |