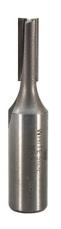

## Item #1058, Whiteside Carbide-Tipped 1/2" Shank 1/4 x 3/4 Straight Bit - Incra™ \$21.05

Thank you for shopping with us!

Standard straight bit with a 1/2" shank for cutting dados, mortising, and more.

| SPECIFICATIONS               |                   |
|------------------------------|-------------------|
| Manufacturer                 | Whiteside Machine |
| Diameter                     | 1/4 in            |
| Cut Height, Length, or Width | 3/4 in            |
| Flute                        | 2                 |
| Shank                        | 1/2 in            |
| Overall Length               | 2 3/8 in          |
| Usage/System                 | Special Use: Inca |