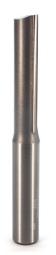

## Item #1055, Whiteside Carbide-Tipped 1/2" Shank 1/2 x 2 Straight Bit \$23.20

. Thank you for shopping with us!

Standard straight bit with a 1/2" shank for cutting dados, mortising, and more.

| SPECIFICATIONS               |                   |
|------------------------------|-------------------|
| Manufacturer                 | Whiteside Machine |
| Diameter                     | 1/2 in            |
| Cut Height, Length, or Width | 1 1/2 in          |
| Flute                        | 2                 |
| Shank                        | 1/2 in            |
| Overall Length               | 3 1/2 in          |
| Usage/System                 |                   |