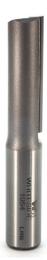

## Item #1054, Whiteside Carbide-Tipped 1/2" Shank 1/2 x 1 1/2 Straight Bit \$19.34

Thank you for shopping with us!

Standard straight bit with a 1/2" shank for cutting dados, mortising, and more.

| SPECIFICATIONS               |                   |
|------------------------------|-------------------|
| Manufacturer                 | Whiteside Machine |
| Diameter                     | 1/2 in            |
| Cut Height, Length, or Width | 1 1/2 in          |
| Flute                        | 1                 |
| Shank                        | 1/2 in            |
| Overall Length               | 3 1/8 in          |
| Usage/System                 |                   |