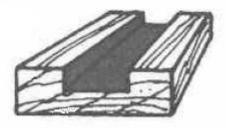

## Item #1052, Whiteside Carbide-Tipped 1/2" Shank 1/2 x 1 1/4 Straight Bit \$18.15 Thank you for shopping with us!

Standard straight bit with a 1/2" shank for cutting dados, mortising, and more.

| SPECIFICATIONS               |                   |
|------------------------------|-------------------|
| Manufacturer                 | Whiteside Machine |
| Diameter                     | 1/2 in            |
| Cut Height, Length, or Width | 1 1/4 in          |
| Flute                        | 1                 |
| Shank                        | 1/2 in            |
| Overall Length               | 2 7/8 in          |
| Usage/System                 |                   |