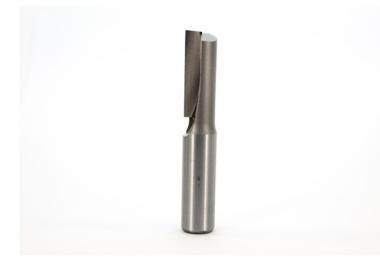

## Item #1052, Whiteside Carbide-Tipped 1/2" Shank 1/2 x 1 1/4 Straight Bit \$18.15 Thank you for shopping with us!

Standard straight bit with a 1/2" shank for cutting dados, mortising, and more.

| SPECIFICATIONS               |                   |
|------------------------------|-------------------|
| Manufacturer                 | Whiteside Machine |
| Diameter                     | 1/2 in            |
| Cut Height, Length, or Width | 1 1/4 in          |
| Flute                        | 1                 |
| Shank                        | 1/2 in            |
| Overall Length               | 2 7/8 in          |
| Usage/System                 |                   |