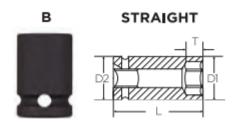

| SPECIFICATIONS |                 |
|----------------|-----------------|
| Diameter (D1)  | 0.58 in         |
| Diameter (D2)  | 0.58 in         |
| Length         | 1 in            |
| Manufacturer   | Vega Industries |
| Opening        | 3/8 in          |
| Style          | В               |