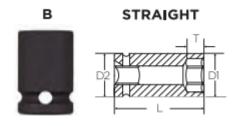

## Item #10381-D, Vega 12-pt Impact Sockets Std Length - 1/4" Sq Drive (SAE) \$4.20

Thank you for shopping with us!

Made from S2 modified shock resistant steel for professional performance and durability. Rounded corners on hex and square opening for stress relief.

Don't see what you need? Other sizes made to order; please request a quote.

| SPECIFICATIONS |                 |
|----------------|-----------------|
| Diameter       | 0.58 in         |
| Length         | 1 in            |
| Manufacturer   | Vega Industries |
| Opening        | 3/8 in          |
| Style          | В               |