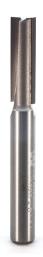

## Item #1020x8, Whiteside Carbide-Tipped 1/4" Shank Straight Bit 5/16 x 1 - Leigh® #140-8mm shank \$22.59

Thank you for shopping with us! Whiteside Carbide-Tipped 1/4" Shank Straight Bit  $5/16 \times 1$  - Leigh® #140-8mm shank for cutting dados, mortising, and more. Also can be used for Dovetail Jigs: Leigh® #140-8mm shank.

| SPECIFICATIONS               |                      |
|------------------------------|----------------------|
| Manufacturer                 | Whiteside Machine    |
| Diameter                     | 5/16 in              |
| Cut Height, Length, or Width | 1 in                 |
| Flute                        | 2                    |
| Overall Length               | 2 3/4 in             |
| Shank                        | 1/4 in               |
| Usage/System                 | Leigh #140-8mm Shank |