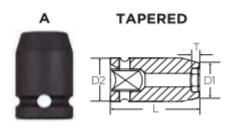

Don't see what you need? Other sizes made to order; please request a quote.

| SPECIFICATIONS |                 |
|----------------|-----------------|
| Diameter       | 0.42 in         |
| Length         | 1 in            |
| Manufacturer   | Vega Industries |
| Opening        | 1/4 in          |
| Style          | A               |