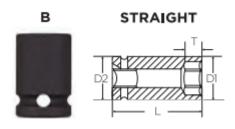

| SPECIFICATIONS |                 |
|----------------|-----------------|
| Diameter (D1)  | 0.74 in         |
| Diameter (D2)  | 0.74 in         |
| Length         | 1 in            |
| Manufacturer   | Vega Industries |
| Opening        | 1/2 in          |
| Style          | В               |