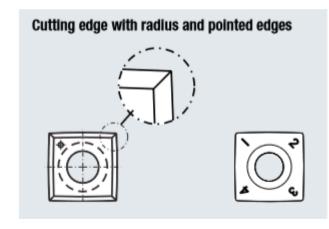

## Item #101180, Tigra Square Knives: 4sided \$68.40

Thank you for shopping with us!
Cutting edge with radius and pointed edges

| SPECIFICATIONS |                        |
|----------------|------------------------|
| Manufacturer   | Tigra                  |
| Grade          | T10MG                  |
| Length         | 15 mm                  |
| No. of Sides   | 4                      |
| Note           |                        |
| Radius         | 100 mm                 |
| Style          |                        |
| Thickness      | 2.5 mm                 |
| Туре           | Radius & Pointed Edges |
| Unit Price     | \$6.84                 |
| Width          | 15 mm                  |
| Pack Quantity  | Box of 10 inserts      |