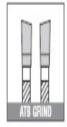

Product Information: • ATB Grind • Thin Kerf • Carbide-Tipped • Professional Quality • Clamshell

| SPECIFICATIONS |            |
|----------------|------------|
| Manufacturer   | Amana Tool |
| Diameter       | 10 in      |
| Bore           | 5/8 in     |
| Grind          | АТВ        |
| Hook Angle     | 10 deg     |
| Kerf           | 3.1 mm     |
| Note           |            |