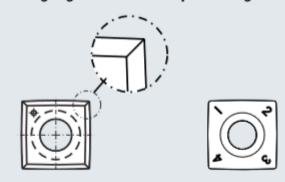

## Cutting edge with radius and pointed edges

## Item #100791, Tigra Square Knives: 4sided \$41.40

. Thank you for shopping with us! Cutting edge with radius and pointed edges

| ManufacturerTigraGradeT10MG    |  |
|--------------------------------|--|
|                                |  |
|                                |  |
| Length 15 mm                   |  |
| No. of Sides 4                 |  |
| Note                           |  |
| Radius 150 mm                  |  |
| Style                          |  |
| Thickness2.5 mm                |  |
| Type Radius & Pointed Edges    |  |
| Unit Price \$4.14              |  |
| Width 15 mm                    |  |
| Pack QuantityBox of 10 inserts |  |