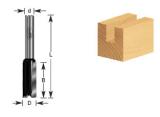

## Item #100-42, Amana Professional Quality Straight Plunge Router Bits - 1/4" Shank, 2 Flute \$12.92

Thank you for shopping with us! 1/4" Shank
Two-Flute
Carbide-Tipped
Professional Quality

| SPECIFICATIONS               |            |
|------------------------------|------------|
| Manufacturer                 | Amana Tool |
| Diameter                     | 1/2 in     |
| Cut Height, Length, or Width | 1 in       |
| Note                         |            |
| Flute                        | 2          |
| Overall Length               | 2 1/8 in   |
| Shank                        | 1/4 in     |