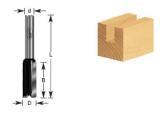

## Item #100-38, Amana Professional Quality Straight Plunge Router Bits - 1/4" Shank, 2 Flute \$12.43

Thank you for shopping with us! 1/4" Shank
Two-Flute
Carbide-Tipped
Professional Quality

| SPECIFICATIONS               |            |
|------------------------------|------------|
| Manufacturer                 | Amana Tool |
| Diameter                     | 7/16 in    |
| Cut Height, Length, or Width | 1 in       |
| Note                         |            |
| Flute                        | 2          |
| Overall Length               | 2 1/8 in   |
| Shank                        | 1/4 in     |