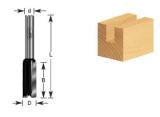

## Item #100-34, Amana Professional Quality Straight Plunge Router Bits - 1/4" Shank, 2 Flute \$12.92

Thank you for shopping with us! 1/4" Shank
Two-Flute
Carbide-Tipped
Professional Quality

| SPECIFICATIONS               |            |
|------------------------------|------------|
| Manufacturer                 | Amana Tool |
| Diameter                     | 3/8 in     |
| Cut Height, Length, or Width | 1 in       |
| Note                         |            |
| Flute                        | 2          |
| Overall Length               | 2 1/4 in   |
| Shank                        | 1/4 in     |