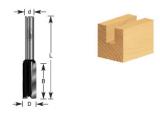

## Item #100-30, Amana Professional Quality Straight Plunge Router Bits - 1/4" Shank, 2 Flute \$12.18

Thank you for shopping with us! 1/4" Shank
Two-Flute
Carbide-Tipped
Professional Quality

| SPECIFICATIONS               |            |
|------------------------------|------------|
| Manufacturer                 | Amana Tool |
| Diameter                     | 5/16 in    |
| Cut Height, Length, or Width | 1 in       |
| Note                         |            |
| Flute                        | 2          |
| Overall Length               | 2 1/4 in   |
| Shank                        | 1/4 in     |