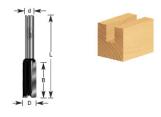

## Item #100-22, Amana Professional Quality Straight Plunge Router Bits - 1/4" Shank, 2 Flute \$11.73

Thank you for shopping with us! 1/4" Shank
Two-Flute
Carbide-Tipped
Professional Quality

| SPECIFICATIONS               |            |
|------------------------------|------------|
| Manufacturer                 | Amana Tool |
| Diameter                     | 1/4 in     |
| Cut Height, Length, or Width | 1 in       |
| Note                         |            |
| Flute                        | 2          |
| Overall Length               | 2 7/8 in   |
| Shank                        | 1/4 in     |