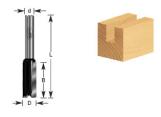

## Item #100-18, Amana Professional Quality Straight Plunge Router Bits - 1/4" Shank, 2 Flute \$10.26

Thank you for shopping with us! 1/4" Shank Two-Flute Carbide-Tipped Professional Quality

| SPECIFICATIONS               |            |
|------------------------------|------------|
| Manufacturer                 | Amana Tool |
| Diameter                     | 1/4 in     |
| Cut Height, Length, or Width | 1 in       |
| Note                         |            |
| Flute                        | 2          |
| Overall Length               | 2 1/4 in   |
| Shank                        | 1/4 in     |