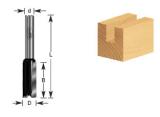

## Item #100-17, Amana Professional Quality Straight Plunge Router Bits - 1/4" Shank, 2 Flute \$10.05

Thank you for shopping with us! 1/4" Shank
Two-Flute
Carbide-Tipped
Professional Quality

| SPECIFICATIONS               |            |
|------------------------------|------------|
| Manufacturer                 | Amana Tool |
| Diameter                     | 1/4 in     |
| Cut Height, Length, or Width | 1/2 in     |
| Note                         |            |
| Flute                        | 2          |
| Overall Length               | 2 in       |
| Shank                        | 1/4 in     |