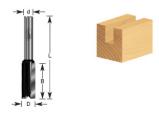

## Item #100-14, Amana Professional Quality Straight Plunge Router Bits - 1/4" Shank, 2 Flute \$10.85

Thank you for shopping with us! 1/4" Shank Two-Flute Carbide-Tipped Professional Quality

| SPECIFICATIONS               |            |
|------------------------------|------------|
| Manufacturer                 | Amana Tool |
| Diameter                     | 3/16 in    |
| Cut Height, Length, or Width | 3/4 in     |
| Note                         |            |
| Flute                        | 2          |
| Overall Length               | 2 1/2 in   |
| Shank                        | 1/4 in     |