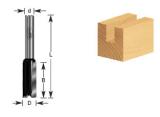

## Item #100-10, Amana Professional Quality Straight Plunge Router Bits - 1/4" Shank, 2 Flute \$12.36

Thank you for shopping with us! 1/4" Shank
Two-Flute
Carbide-Tipped
Professional Quality

| SPECIFICATIONS               |                                                |
|------------------------------|------------------------------------------------|
| Manufacturer                 | Amana Tool                                     |
| Diameter                     | 1/8 in                                         |
| Cut Height, Length, or Width | 7/16 in                                        |
| Note                         | Not guaranteed due to extremely small diameter |
| Flute                        | 2                                              |
| Overall Length               | 2 in                                           |
| Shank                        | 1/4 in                                         |