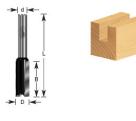

## Item #100-04, Amana Professional Quality Straight Plunge Router Bits - 1/4" Shank, 1 Flute \$14.11 Thank you for shopping with us!

Ihank you for shopping with us 1/4" Shank Single Flute Carbide-Tipped Professional Quality

| SPECIFICATIONS               |                                                                            |
|------------------------------|----------------------------------------------------------------------------|
| Manufacturer                 | Amana Tool                                                                 |
| Diameter                     | 1/16 in                                                                    |
| Cut Height, Length, or Width | 3/16 in                                                                    |
| Note                         | Solid carbide cutting edge; not guaranteed due to extremely small diameter |
| Flute                        | 1                                                                          |
| Overall Length               | 1 3/4 in                                                                   |
| Shank                        | 1/4 in                                                                     |