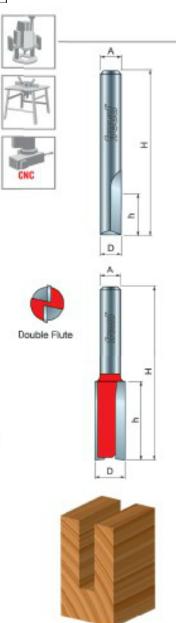

## Item #08-136, Freud Double Flute Straight Bit \$22.96

Thank you for shopping with us!

Application: General stock removal with a smooth finish.

- -Freud straight bits cut smoother than other bits because of the precise shear and hook angles. End of bit relief allows for fast
- -Cuts all composite materials, plywoods, hardwoods, and softwoods.
  -Use on CNC and other automatic routers as well as hand-held and table-mounted portable routers.

Ideal For: grooving and edge-routing applications

08-136

| SPECIFICATIONS               |             |
|------------------------------|-------------|
| Manufacturer                 | Freud Tools |
| Diameter                     | 5/8 in      |
| Cut Height, Length, or Width | 1 in        |
| Note                         |             |
| Overall Length               | 2 1/4 in    |
| Shank                        | 3/8 in      |