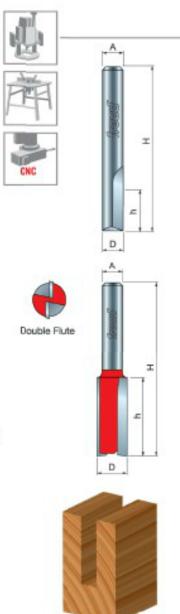

## Item #08-136, Freud Double Flute Straight Bit \$22.96

Thank you for shopping with us!

Application: General stock removal with a smooth finish.

- -Freud straight bits cut smoother than other bits because of the precise shear and hook angles. End of bit relief allows for fast
- -Cuts all composite materials, plywoods, hardwoods, and softwoods.
  -Use on CNC and other automatic routers as well as hand-held and table-mounted portable routers.

Ideal For: grooving and edge-routing applications

08-136

| SPECIFICATIONS               |             |
|------------------------------|-------------|
| Manufacturer                 | Freud Tools |
| Diameter                     | 5/8 in      |
| Cut Height, Length, or Width | 1 in        |
| Note                         |             |
| Overall Length               | 2 1/4 in    |
| Shank                        | 3/8 in      |