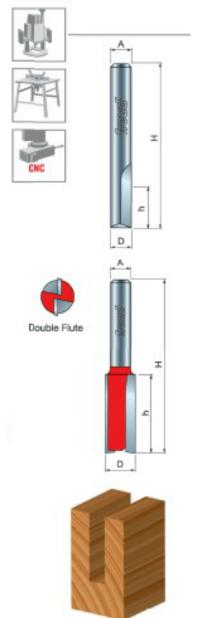

## Item #08-124, Freud Double Flute Straight Bit \$15.92

Thank you for shopping with us!

**Application:** General stock removal with a smooth finish.

- -Freud straight bits cut smoother than other bits because of the precise shear and hook angles. End of bit relief allows for fast plunging.
- -Cuts all composite materials, plywoods, hardwoods, and softwoods.
- -Use on CNC and other automatic routers as well as hand-held and table-mounted portable routers.

Ideal For: grooving and edge-routing applications

08-124

| SPECIFICATIONS               |             |
|------------------------------|-------------|
| Manufacturer                 | Freud Tools |
| Diameter                     | 3/8 in      |
| Cut Height, Length, or Width | 1 in        |
| Note                         |             |
| Overall Length               | 2 1/4 in    |
| Shank                        | 3/8 in      |