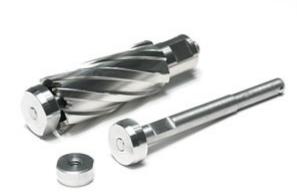

## Item #07370, Hougen 12,000-Series Hole Enlarging Pilot - Replaceable Pilot \$25.75

Thank you for shopping with us! Take an existing hole and make it larger. Available in three select sizes. Replaceable nose screws on to the end. (Cutters Sold Separately – Only for use w/ 2" DOC Cutters) Once in a while things happen. For holes that weren't drilled right the first time, Hougen has these unique Hole Enlarging Pilots for magnetic drills that allow you to re-drill the hole to the larger correct size. A quick and easy way to fix mistakes. Available individually or in kits. Made in the USA.