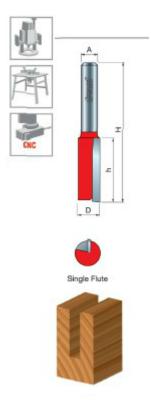

## Item #05-136, Freud Single Flute Straight Bits \$12.24

Thank you for shopping with us!

**Application:** General stock removal at fast feed rates

- -These single flute Freud bits were designed for high production work with maximum chip clearance for fast feed rates
- -Cuts all composition materials, plywoods, hardwoods, and softwoods
- -Use on CNC and other automatic routers as well as hand-held and table-mounted portable routers

05-136

| SPECIFICATIONS               |             |
|------------------------------|-------------|
| Manufacturer                 | Freud Tools |
| Diameter                     | 1/4 in      |
| Cut Height, Length, or Width | 3/4 in      |
| Overall Length               | 2 3/4 in    |
| Shank                        | 3/8 in      |