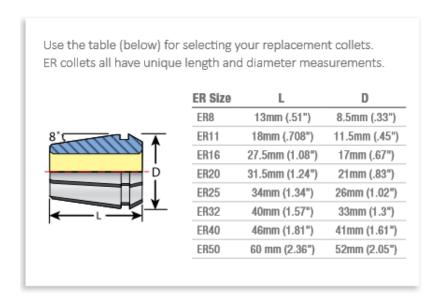

## Item #04240-9/32, Techniks ER Precision Inch Collet - Series ER40 \$40.00

Thank you for shopping with us!

- Runout (T.I.R.) only 0.0002"
- Collapse range: 0.039"
- Collet sets available
- Use with <u>PowerCOAT nut</u> for best holding power and cutting tool life
- Compatible with DR, RD, ESX, AR, and BR series collets
- Available in Metric Sizes

| SPECIFICATIONS |                |
|----------------|----------------|
| Manufacturer   | Techniks       |
| Range          | 0.242 to 0.281 |
| Series         | ER 40          |
| Shank          | 9/32 in        |