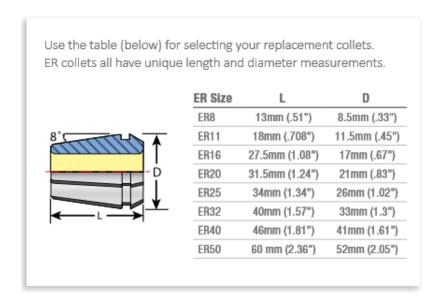

| SPECIFICATIONS |                |
|----------------|----------------|
| Manufacturer   | Techniks       |
| Range          | 0.836 to 0.875 |
| Series         | ER 40          |
| Shank          | 7/8 in         |