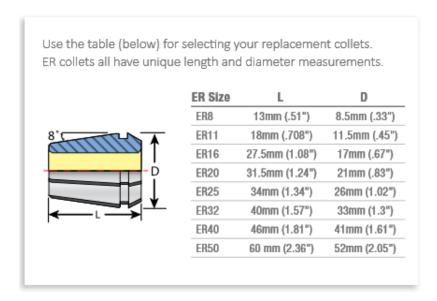

## Item #04240-7/32, Techniks ER Precision Inch Collet - Series ER40 \$40.00

Thank you for shopping with us!

- Runout (T.I.R.) only 0.0002"
- Collapse range: 0.039"
- Collet sets available
- Use with <u>PowerCOAT nut</u> for best holding power and cutting tool life
- Compatible with DR, RD, ESX, AR, and BR series collets
- Available in Metric Sizes

| SPECIFICATIONS |                |
|----------------|----------------|
| Manufacturer   | Techniks       |
| Range          | 0.179 to 0.218 |
| Series         | ER 40          |
| Shank          | 7/32 in        |