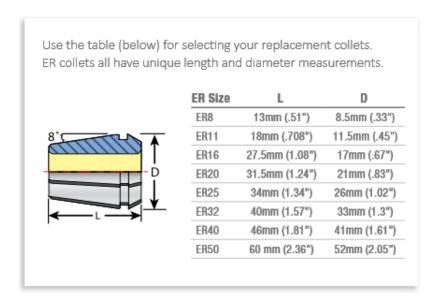

| SPECIFICATIONS |                |
|----------------|----------------|
| Manufacturer   | Techniks       |
| Range          | 0.398 to 0.437 |
| Series         | ER 40          |
| Shank          | 7/16 in        |