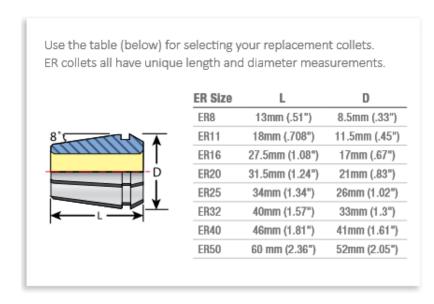

## Item #04240-5/8, Techniks ER Precision Inch Collet - Series ER40 \$40.00

Thank you for shopping with us!

- Runout (T.I.R.) only 0.0002"
- Collapse range: 0.039"
- Collet sets available
- Use with <u>PowerCOAT nut</u> for best holding power and cutting tool life
- Compatible with DR, RD, ESX, AR, and BR series collets
- Available in Metric Sizes

| SPECIFICATIONS |                |
|----------------|----------------|
| Manufacturer   | Techniks       |
| Range          | 0.586 to 0.625 |
| Series         | ER 40          |
| Shank          | 5/8 in         |