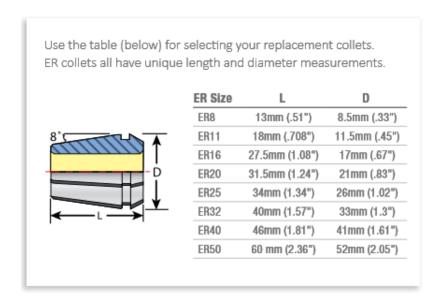

| SPECIFICATIONS |                |
|----------------|----------------|
| Manufacturer   | Techniks       |
| Range          | 0.336 to 0.375 |
| Series         | ER 40          |
| Shank          | 3/8 in         |