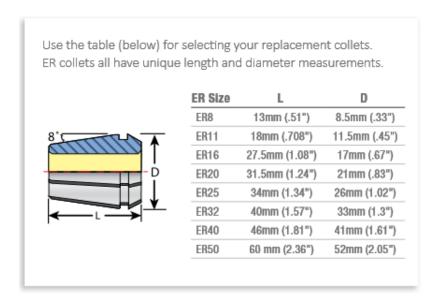

| SPECIFICATIONS |                |
|----------------|----------------|
| Manufacturer   | Techniks       |
| Range          | 0.148 to 0.187 |
| Series         | ER 40          |
| Shank          | 3/16 in        |