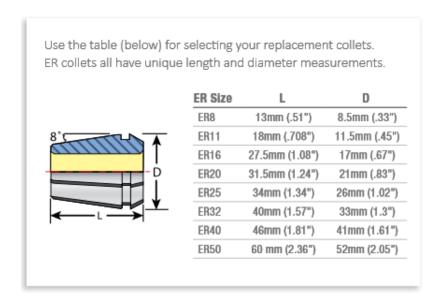

| SPECIFICATIONS |                |
|----------------|----------------|
| Manufacturer   | Techniks       |
| Range          | 0.492 to 0.531 |
| Series         | ER 40          |
| Shank          | 17/32 in       |